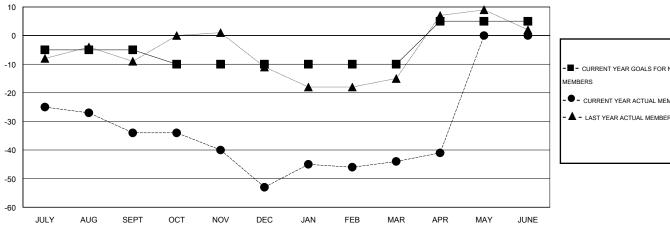

## GOALS AND ACTUAL MEMBERS CUMULATIVE

| -■- CURRENT YEAR GOALS FOR NEW    |
|-----------------------------------|
| MEMBERS                           |
| - ● - CURRENT YEAR ACTUAL MEMBERS |
| - ▲ - LAST YEAR ACTUAL MEMBERS    |
|                                   |
|                                   |